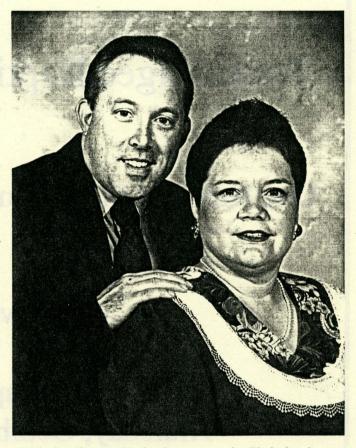

### **Dedicated to Lyman and Linda Fisher**

Lyman is the son of Leighton and Doris Hoyle Fisher. He has one brother, Hayes, and a sister, Linda Stephens. He is a welder at Jackson Paper in Sylva. Lyman is an active member of the Webster Baptist Church, has been the Brotherhood Director for the Association since 1996, is the Region 10 Disaster Relief Coordinator and has been the State Volunteer Disaster Relief Coordinator for the past three years.

Linda is the daughter of Cecil (Pastor of Lovedale Baptist Church) and Jean Houston Frady. She has one brother, Randy. Linda is the Nursing Supervisor for the Jackson County Health Department. She plays the piano and organ and teaches Sunday School at Webster Baptist Church.

Lyman and Linda have two children, Jason Fisher and Jill Fisher Harris.

"August 1992 was a changing point in our Christian lives. We both grew up in Christian homes and were active in church in different ways. I had a burden to go to Florida to do what I could to help in the damage that Hurricane Andrew had done. Working hard and seeing the hurt and what God's people could do to show that God still loved them touched me. God gave me another burden, to serve him in any way that he could use me. I made a commitment before I left Florida that I would serve God no matter where he would want me to go. When I arrived home I shared with Linda the experience that had taken place in my life. I was not the same person who had left a week earlier.

Linda came home some time later with a burden to go to the Ukraine on a medical mission trip. God provided and led the way for her to go and when she came home, she was not the same person who had left two weeks earlier.

We became involved in North Carolina Baptist Men in Disaster Relief as volunteers and God has used and richly blessed us in this ministry. God has allowed us to do mission work in eight states and four foreign countries. We have been touched by many people around the world and nation and we hope we have been an example of God's love where we have been.

We are thankful for this honor that you have given to us, but we feel that we must give the honor and glory to God for he has given us the gifts we have, the health and means to go do mission work. We are just ordinary people that God has used to do his Kingdom work. We don't feel worthy of the blessings he has allowed us these past six years.

Our goal is to serve, enlist others to serve and to show others that God has a job and blessings for them."

Yours in Christ, Lyman & Linda Fisher