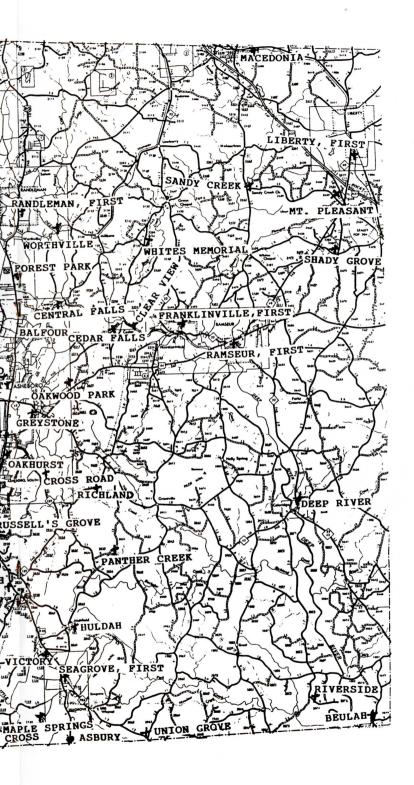

A steeple was added to the front in 1925, and during the 1930's and 40's as membership grew, Sunday School rooms were added. The frame building was used until the spring of 1950, when services were moved to the present brick structure, dedicated on May 31, 1953. Since that time the church has undertaken many other projects, including extensive renovation of the church building in 1968, completion of a pastorium in 1971, and construction of an Education and Fellowship building in 1977-78.

Since becoming part of the Randolph Baptist Association, Deep River has hosted

the Associational Meetings several times, the first being in 1938.

Pastors of Deep River Church have been: T.M. Baldwin, 1882-84, 1888; Manley Forrester, 1885-86; J.D. Hackney, 1887; G.W. Harmon, 1893-95, 1902, and 1908;





A.K. Scotten, 1896, 1899, 1900-01, and 1905; J.L. Smith 1897-98, 1906-07; W.H. Strickland, 1903-04, 1914-17; L.P. Soots, 1909; J.W. Phillips, 1910; G.C. Phillips, 1911-13; A.G. Lassiter, 1918-20; J.C. Kidd, 1921-25; C.M. Strickland, 1925-34, 1939-42, and 1952-61; R. E. Heath, 1935-36; D. L. Temple, 1937-39; Roland Kidd, 1942-45; C.L. Smith, 1945; C.J. Johnson, 1945-47, B.L. Maness, 1947-50; R.N. Hunsucker, 1951-52; J.G. Bailey, 1962-67; Albert Taylor, 1968-75; Thomas Brown, 1975-79; R. Talmage Smith, (Interim) 1979-80; Roger Mercer, 1980-84; Austin Lovin, (Interim) 1984-85; Larry Pugh, 1985-89; John Mangum, (Interim) 1989-90; and Ronald Blakley, 1990-present.

Deep River Baptist Church celebrated its 100th anniversary on November 7, 1982

with special services. A history book was publish