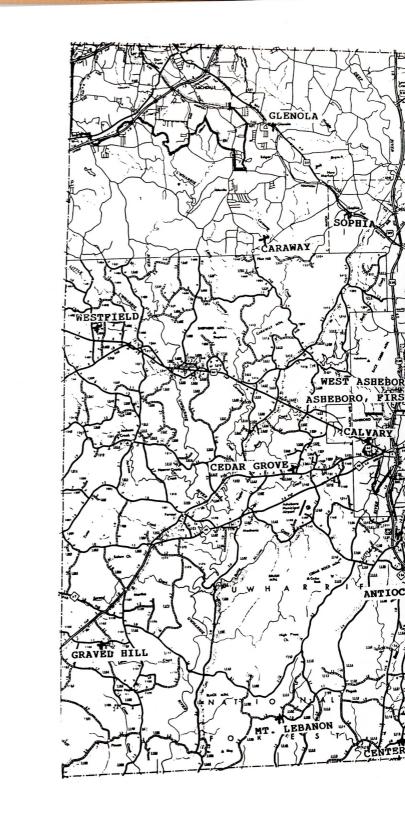

n. A steeple was added to the front in 1925, and during the 1930's and 40's as membership grew, Sunday School rooms were added. The frame building was used until the spring of 1950, when services were moved to the present brick structure, dedicated on May 31, 1953. Since that time the church has undertaken many other projects, including extensive renovation of the church building in 1968, completion of a pastorium in 1971, and construction of an Education and Fellowship building in 1977-78.

Since becoming part of the Randolph Baptist Association, Deep River has hosted

the Associational Meetings several times, the first being in 1938.

Pastors of Deep River Church have been: T.M. Baldwin, 1882-84, 1888; Manley Forrester, 1885-86; J.D. Hackney, 1887; G.W. Harmon, 1893-95, 1902, and 1908;





A.K. Scotten, 1896, 1899, 1900-01, and 1905; J.L. Smith 1897-98, 1906-07; W.H. Strickland, 1903-04, 1914-17; L.P. Soots, 1909; J.W. Phillips, 1910; G.C. Phillips, 1911-13; A.G. Lassiter, 1918-20; J.C. Kidd, 1921-25; C.M. Strickland, 1925-34, 1939-42, and 1952-61; R. E. Heath, 1935-36; D. L. Temple, 1937-39; Roland Kidd, 1942-45; C.L. Smith, 1945; C.J. Johnson, 1945-47, B.L. Maness, 1947-50; R.N. Hunsucker, 1951-52; J.G. Bailey, 1962-67; Albert Taylor, 1968-75; Thomas Brown, 1975-79; R. Talmage Smith, (Interim) 1979-80; Roger Mercer, 1980-84; Austin Lovin, (Interim) 1984-85; Larry Pugh, 1985-89; John Mangum, (Interim) 1989-90; and Ronald Blakley, 1990-present.

Deep River Baptist Church celebrated its 100th anniversary on November 7, 1982

with special services. A history book was publi