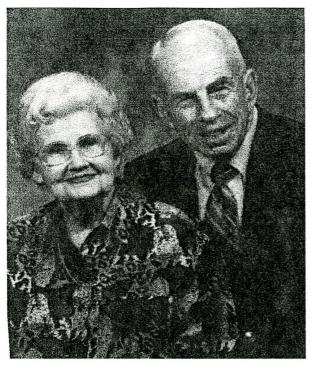

# Dedicated to the Memory of Ada McCoy

Ada Jennings McCoy was born December 15, 1918 to Charlie and Ellen Robinson Jennings. She had three brothers, Grant, Glenn and Gordon and one sister Helen J. Johnson. Gordon Jennings is the only living member of this family. She was married to Emory McCoy on October 14, 1939. He is shown with her in this picture and was very supportive in all of her mission work. They have one daughter, Bonita McCoy Boggs who is a talented musician, a

school teacher and also a good organizer as was Ada.

Ada was active in Hamburg Baptist Church for many years. A Sunday School teacher of Junior pupils most of her life, Bible School teacher as long as she was able. She was active in W.M.U., Homemakers Club, Glenville Community Development (C.D.C.) and a volunteer at school.

Through her organization skills, she arranged visits to Ensley's Rest Home and Skyland Care Center for about 15 years, devotions once a month and through our W.M.U., birthday cards for each resident and a gift of \$5.00. She also provided cards and gifts to each child at Broyhill Children's Home in Clyde from the Hamburg W.M.U. She was Associational Missions Chairman for a number of years attending all meetings and promoting the Lord's work. Ada went home to be with Jesus on June 7, 2000. The life and work of Ada McCoy in the Tuckaseigee Baptist Association is greatly appreciated and will not be forgotten.