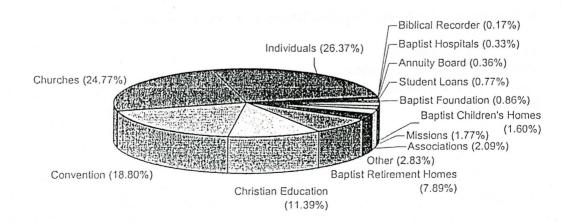

2000, the Foundation held \$97.4 million under management. This is an increase of more than \$4.1 million over 1999.

The Foundation also experienced a record year in distributions in 2000. The previous high in distributions was 1999, with \$5.3 million distributed to charity and individuals. In the year 2000, our distribution totaled 9.1 million dollars, with charity receiving \$6.7 million and individuals, through trusts, receiving \$2.4 million. During the 81-year history of The North Carolina Baptist Foundation, Inc., \$18.5 million has been distributed to individuals and \$32.4 million to Baptist churches, institutions and mission causes for a grand historical total of \$47.1 million.

Nancy Hunter, Chair, Board of Directors M. Clay Warf, Executive Director

#### 2000 DISTRIBUTIONS



Meeting the

# Challenges of Health Care Report to **2001** the Associations



#### HOSPITAL FOCUSED ON PARTNERSHIPS IN HEALING

"We desire to build a hospital to bring the healing art more definitely under the dominion of the Great Healer." Baptist Hospital's founding commission penned these words in 1921, and this partnership in healing has been our defining purpose. Our Christian heritage remains the foundation of Baptist Hospital and undergirds our daily commitment to provide compassionate, state-of-the-art medical care to those we serve. The Christian faith is truly the "soul of our institution."

#### SCHOOL OF PASTORAL CARE

The mission of the School of Pastoral Care at Baptist Hospital is: To provide ministries of growth, hope, and healing in the Spirit of Christ. We are thankfu