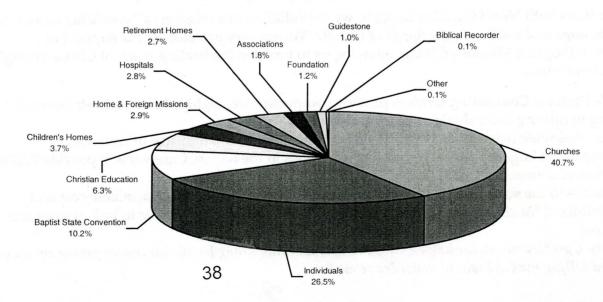

und, a balanced fund, an income fund and a fixed income fund. The Foundation uses the services of Salomon Smith Barney to help select top money managers and evaluate performance. As of December 31, 2006, the Foundation held \$153.1 million under management.

During 2006, our distributions totaled \$8.4 million, with charity receiving \$5.9 million and individuals, through trusts, receiving \$2.5 million. During the 86-year history of The North Carolina Baptist Foundation, Inc., \$31.6 million has been distributed to individuals and \$59.2 million to Baptist churches, institutions and mission causes for a grand historical total of \$90.8 million.

C. V. Bailes, Chairman, Board of Directors M. Clay Warf, Executive Director

### The North Carolina Baptist Foundation, Inc. 2006 Distributions



# 2007 Report to the Associations North Carolina Baptist Hospital



#### A MISSION OF HEALING

In 1923, Baptist Hospital began as a "missionary enterprise" of the Baptist State Convention of North Carolina to extend the healing ministry of Jesus Christ. In the Bible, healing is God's work of restoring well-being and wholeness – body, mind and spirit – to one who is broken. In 2007, our mission of healing is reaching thousands of hurting people, combining the leading edge of medicine with the grace of compassion. As God's servants, we consider our mission to be a great privilege and responsibility.

#### HIGHLIGHTS AT NORTH CAROLINA BAPTIST HOSPITAL

#### A Leading Provider of Medical Care in the United States

- We are ranked as **one of** "America's Best Hospitals" by U.S. News and Wor