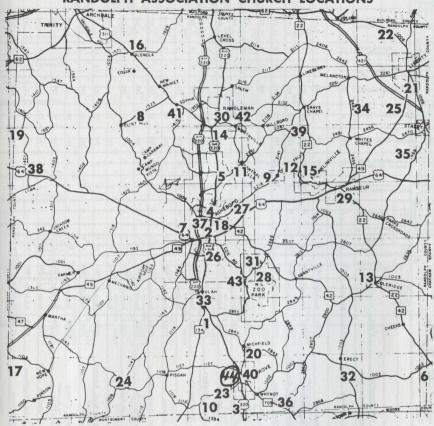

# RANDOLPH BAPTIST ASSOCIATION

1106 Old Farmer Road — P.O. Box 2167 Asheboro, N.C. 27204-2167 625-4175

A. Judson Rotan, Director of Missions

Mrs. Dottie Cross, Secretary

Building located off 220 By Pass