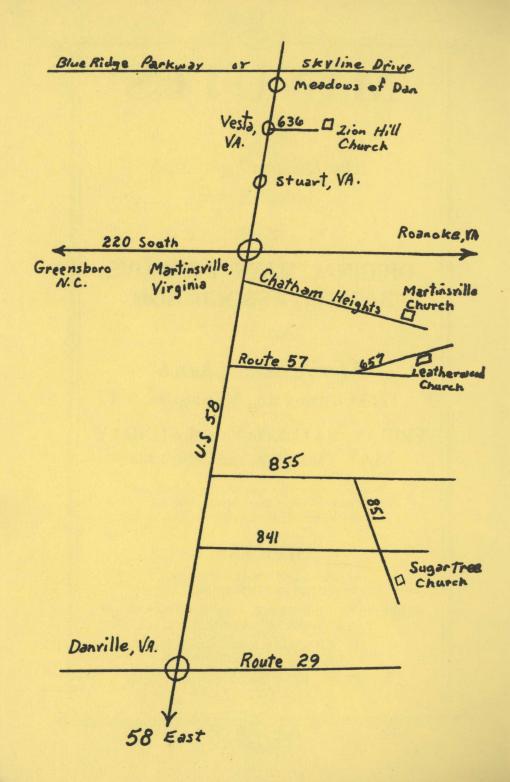

# ORIGINAL MAYO PRIMITIVE BAPTIST ASSOCIATION

HELD WITH

Maritnsville Church
1223 Chatham Rd., Martinsville, VA

FRIDAY, SATURDAY, and SUNDAY MAY 18th, 19th, and 20th, 1984

Next session convenes with Leatherwood Church located in Henry County, Martinsville, VA on Friday before the third Sunday in May, 1985.