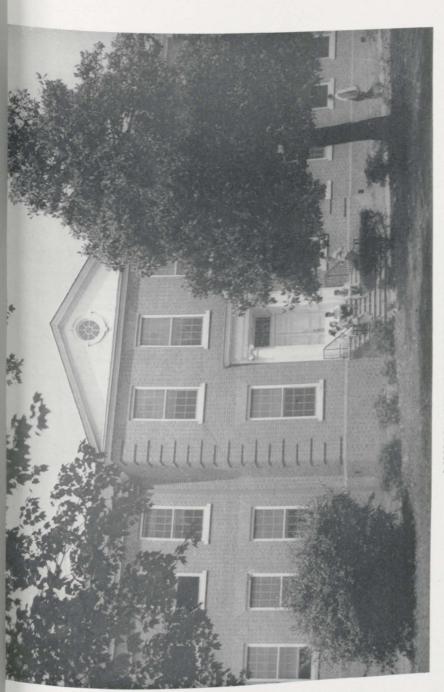

KY, Registrar A.B., University of Florida; Th.M., Southern Baptist Theological Seminary.

EDWIN C. OSBURN, Librarian

A.B., Howard College; Th.M., Southern Baptist Theological Seminary; B.D., Crozer Theological Seminary; B.A. in Library Science, University of North Carolina.

BERNICE EARLINE COOPER, Secretary to the President A.B., Furman University.

MRS. CLYDE P. PEARSON, Secretary to the Administrative Assistant Gardner-Webb College.

MRS. AGNES ARNETTE, Faculty Secretary B.S., Winthrop College.

MRS. R. MELVIN HENDERSON, Secretary to the Registrar Howard College.

MRS. C. R. SMITH, JR., Bookkeeper Anderson Junior College.

MRS. ROBERT M. NATION, Order Librarian

MRS. JAMES H. SMITH, Secretary to Church-Community Development Program B.R.E., Carver School of Missions and Social Work.





MUSIC AND RELIGION BUILDING Here are located the Seminary offices, classrooms and library



### REGISTER OF STUDENTS

| A 1