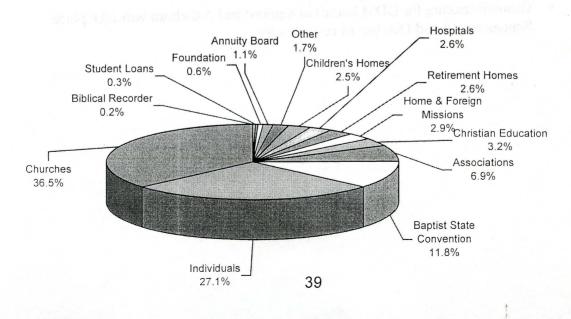

adopted by its Board. Four investment pools are offered: a growth fund, a balanced fund, an income fund and a fixed income fund. The Foundation uses the services of Salomon Smith Barney to help select top money managers and evaluate performance. As of December 31, 2005, the Foundation held \$136.1 million under management.

During 2005, our distributions totaled \$7.8 million, with charity receiving \$5.7 million and individuals, through trusts, receiving \$2.1 million. During the 85-year history of The North Carolina Baptist Foundation, Inc., \$29.1 million has been distributed to individuals and \$53.3 million to Baptist churches, institutions and mission causes for a grand historical total of \$82.4 million.

Nancy V. Hunter, Chair, Board of Directors M. Clay Warf, Executive Director



# The North Carolina Baptist Foundation, Inc. 2005 Distributions

# **2006 Report to the Associations** North Carolina Baptist Hospital



# BAPTIST HOSPITAL AND NORTH CAROLINA BAPTISTS: A SHARED MISSION OF SERVICE

Since 1923, when the first patient was admitted to Baptist Hospital, our mission has been to extend the healing ministry of Christ. We are strongly committed to excellence in caring for our patients. Every day for every patient, we seek to combine the latest science of modern medicine with the art of human compassion in the name of Christ's love. Our mission, consistent with our Baptist heritage, is a sacred privilege: *"to provide and advance excellent healthcare, embracing the healing presence of God."* 

# HIGHLIGHTS AT NORTH CAROLINA BAPTIST HOSPITAL

### Medical Care Amo